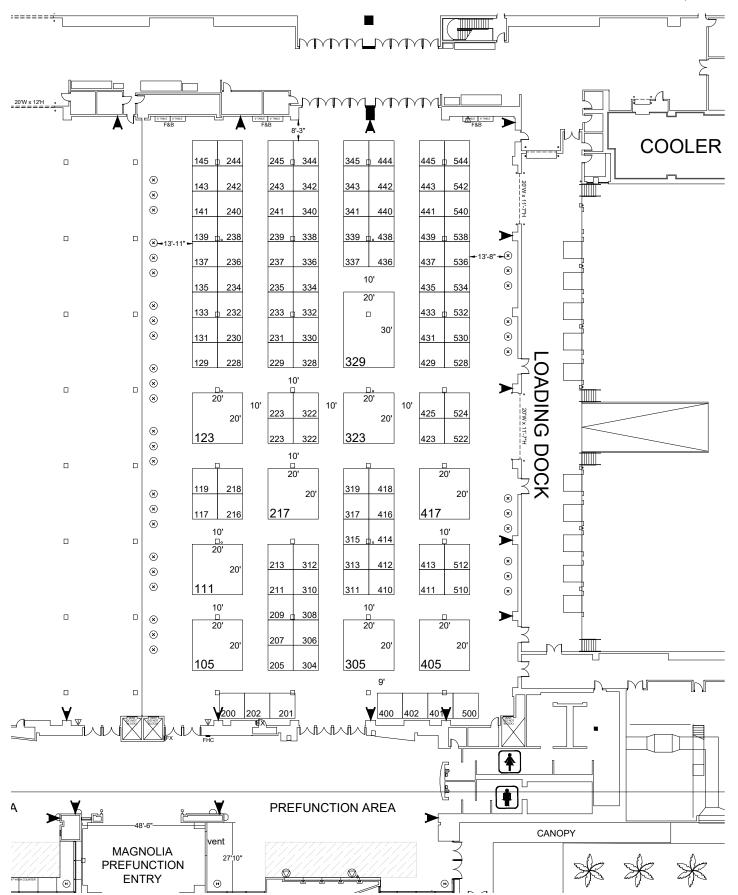

#### **BOOTH COUNT**

| Dimension | Size | Qtv | SaFt   |
|-----------|------|-----|--------|
| 10'x10'   | 100  | 107 | 10,700 |
| 20'x20'   | 400  | 6   | 2,400  |
| 20'x20'   | 401  | 2   | 801    |
| 20'x30'   | 600  | 1   | 600    |

#### BLDG. LEGEND:

FX = FIRE EXTINGUISHER FHC = FIRE HOSE CABINET

➤ = FIRE STROBE = 6'-6"

■ FIRE STROBE =11'-6"

☐ = UTILITIES FLOOR BOX
☐ = UTILITIES FLOOR BOX
WITH WATER DRAINS

A =BUILDING SERVICE TELEPHONE LCD = DIGITAL DISPLAY MONITOR

- = CEILING DETAIL LINES

NOTE: LCD BOX NEEDS PERMISSION TO BLOCK.